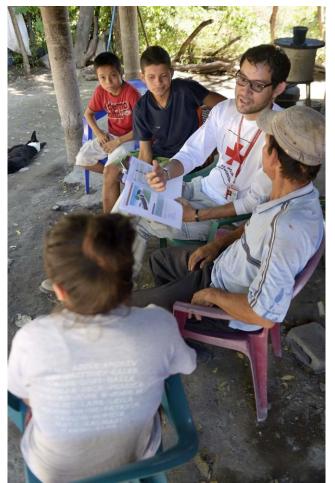

# Holistic Early Warning System

Multi-stakeholders

Croix-Rouge suisse Schweizerisches Rotes Kreuz Croce Rossa Svizzera

### Holistic Early Warning System

Multi-sectorial: Family plan, Community

Emergency Committee, Shelter, Escape

routes, Evacuation exercise, Radio...

& Health