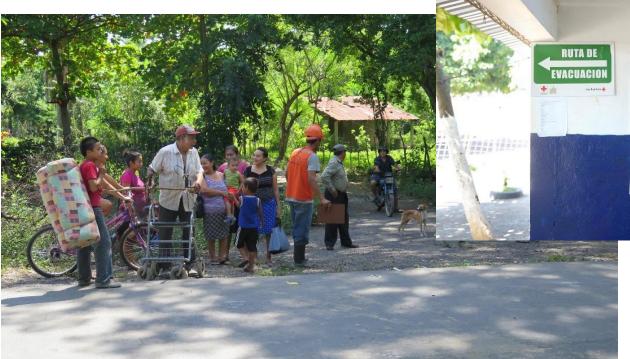

# Holistic Early Warning System

Multi-stakeholders

Croix-Rouge suisse Schweizerisches Rotes Kreuz Croce Rossa Svizzera

### Holistic Early Warning System

Multi-sectorial: Family plan, Community

Emergency Committee, Shelter, Escape

routes, Evacuation exercise, Radio...

& Health