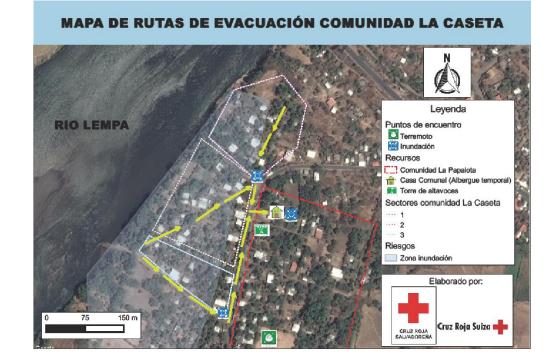

# Holistic Early Warning System

Multi-stakeholders

Croix-Rouge suisse Schweizerisches Rotes Kreuz Croce Rossa Svizzera

### Holistic Early Warning System

Multi-sectorial: Family plan, Community

Emergency Committee, Shelter, Escape

routes, Evacuation exercise, Radio...

& Health