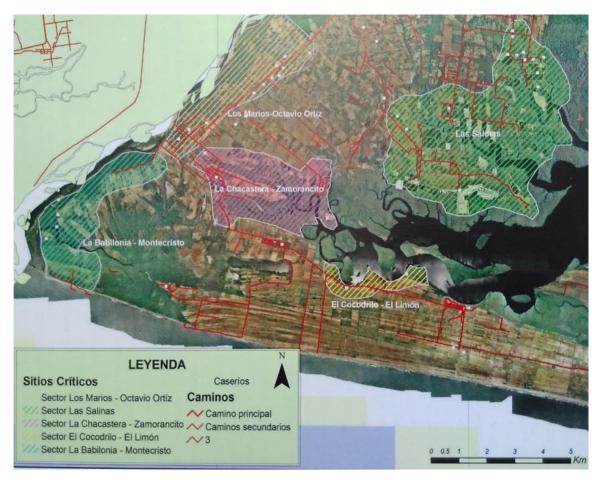

#### Multi-disaster prone estuary

RICH CLABAUGH/STAFF

88.7% of territory and 95.4% of population at risk of natural disaster