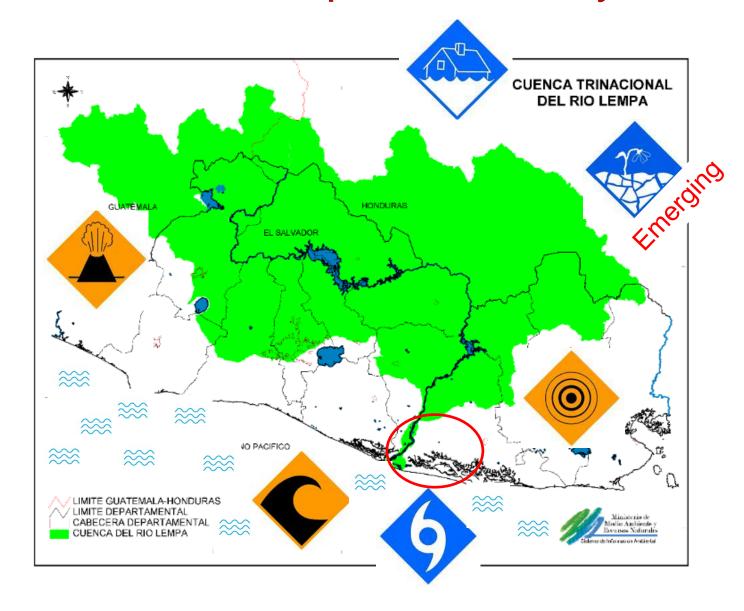

#### Multi-disaster prone estuary

RICH CLABAUGH/STAFF

88.7% of territory and 95.4% of population at risk of natural disaster