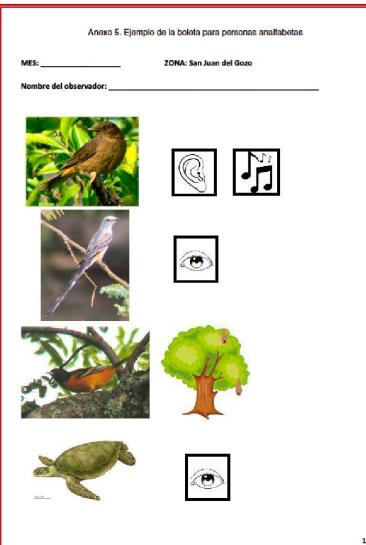

#### with Rio-Indicators

| MES:                     | _ ZONA: Ceiba Doblada |
|--------------------------|-----------------------|
| Nombre del observador: _ |                       |

| Observaciones              | Resp   | uesta | Lugar | Fecha |  |  |
|----------------------------|--------|-------|-------|-------|--|--|
| ¿Cómo canta la chonta      | Normal | Trino |       |       |  |  |
| este mes?                  |        |       |       |       |  |  |
| ¿Ha visto la Tijereta este | Si     | No    |       |       |  |  |
| mes?                       |        |       |       |       |  |  |
| ¿En qué tipo de rama       | Verde  | Seca  |       |       |  |  |
| canta el Guas?             |        |       |       |       |  |  |
| ¿Qué tortuga inicio su     |        |       | -     |       |  |  |
| llegada este mes?          |        |       |       |       |  |  |