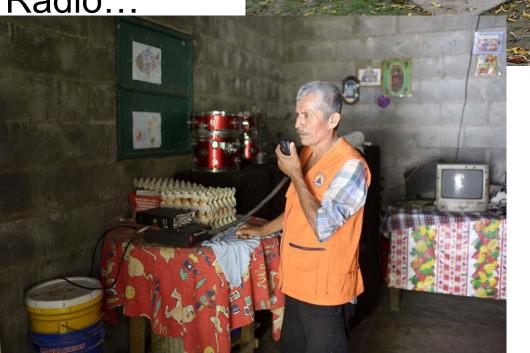

### Holistic Early Warning System

Multi-sectorial: Family plan, Community

Emergency Committee, Shelter, Escape

routes, Evacuation exercise, Radio...

& Health